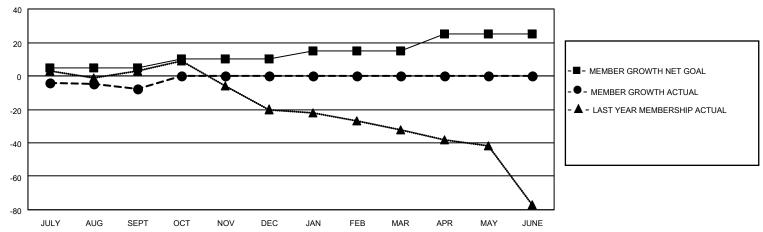

## MONTHLY MEMBERSHIP PROGRESS REPORT

LOCATION IOWA District 9 SW Results as of: 9/30/2020

| Clubs         |               |             |               | Members               |                        |                         |                                                    |  |
|---------------|---------------|-------------|---------------|-----------------------|------------------------|-------------------------|----------------------------------------------------|--|
|               | RESULTS FOR   | R 2020-2021 |               | RESULTS FOR 2020-2021 |                        |                         |                                                    |  |
| QUARTER       | NEW CLUB GOAL | NEW CLUBS   | DROPPED CLUBS | QUARTER MEM           | BER GROWTH NET<br>GOAL | MEMBER GROWTH<br>ACTUAL | DROPPED<br>MEMBERS ACTUAL<br>(including transfers) |  |
| JULY/AUG/SEPT | 1             | 0           | 0             | JULY/AUG/SEPT         | 5                      | 36                      | 36                                                 |  |
| OCT/NOV/DEC   | 1             | 0           | 0             | OCT/NOV/DEC           | 5                      | 0                       | 0                                                  |  |
| JAN/FEB/MAR   | 1             | 0           | 0             | JAN/FEB/MAR           | 5                      | 0                       | 0                                                  |  |
| APR/MAY/JUNE  | 1             | 0           | 0             | APR/MAY/JUNE          | 10                     | 0                       | 0                                                  |  |

## GOALS AND ACTUAL MEMBERS CUMULATIVE

| DROPPED CLUBS: 0 |    | 10 CLUBS OF 51 ADDED 1 OR MORE<br>NEW MEMBERS | GENDER DISTRIBUTION  MALE 899 (69.05%) |               |     |
|------------------|----|-----------------------------------------------|----------------------------------------|---------------|-----|
| DROPPED MEMBERS  |    |                                               | FEMALE                                 | 403 (30.95%)  |     |
| DECEASED         | 8  | CLICK HERE FOR CUMULATIVE                     | TOTAL FAMILY UNIT MEMBERS              |               | 374 |
| CLUB CANCELLED   | 0  | MEMBERSHIP DATA                               |                                        | S DAVING HALF | 190 |
| OTHER 28         |    |                                               | FAMILY MEMBERS PAYING HALF DUES        |               | 190 |
| TOTAL            | 36 |                                               |                                        |               |     |