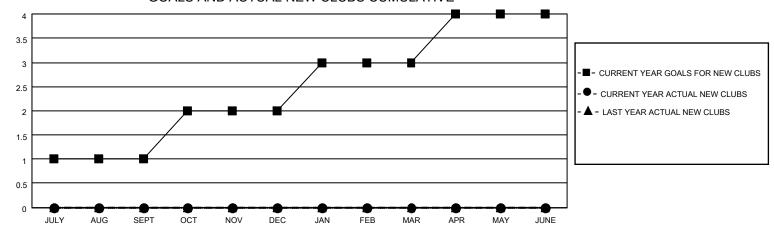

## MONTHLY MEMBERSHIP PROGRESS REPORT

LOCATION IOWA District 9 SW Results as of: 9/30/2020

| Clubs         |               |             |               | Members               |                        |                         |                                                    |  |
|---------------|---------------|-------------|---------------|-----------------------|------------------------|-------------------------|----------------------------------------------------|--|
|               | RESULTS FOR   | R 2020-2021 |               | RESULTS FOR 2020-2021 |                        |                         |                                                    |  |
| QUARTER       | NEW CLUB GOAL | NEW CLUBS   | DROPPED CLUBS | QUARTER MEM           | BER GROWTH NET<br>GOAL | MEMBER GROWTH<br>ACTUAL | DROPPED<br>MEMBERS ACTUAL<br>(including transfers) |  |
| JULY/AUG/SEPT | 1             | 0           | 0             | JULY/AUG/SEPT         | 5                      | 36                      | 36                                                 |  |
| OCT/NOV/DEC   | 1             | 0           | 0             | OCT/NOV/DEC           | 5                      | 0                       | 0                                                  |  |
| JAN/FEB/MAR   | 1             | 0           | 0             | JAN/FEB/MAR           | 5                      | 0                       | 0                                                  |  |
| APR/MAY/JUNE  | 1             | 0           | 0             | APR/MAY/JUNE          | 10                     | 0                       | 0                                                  |  |

## GOALS AND ACTUAL NEW CLUBS CUMULATIVE